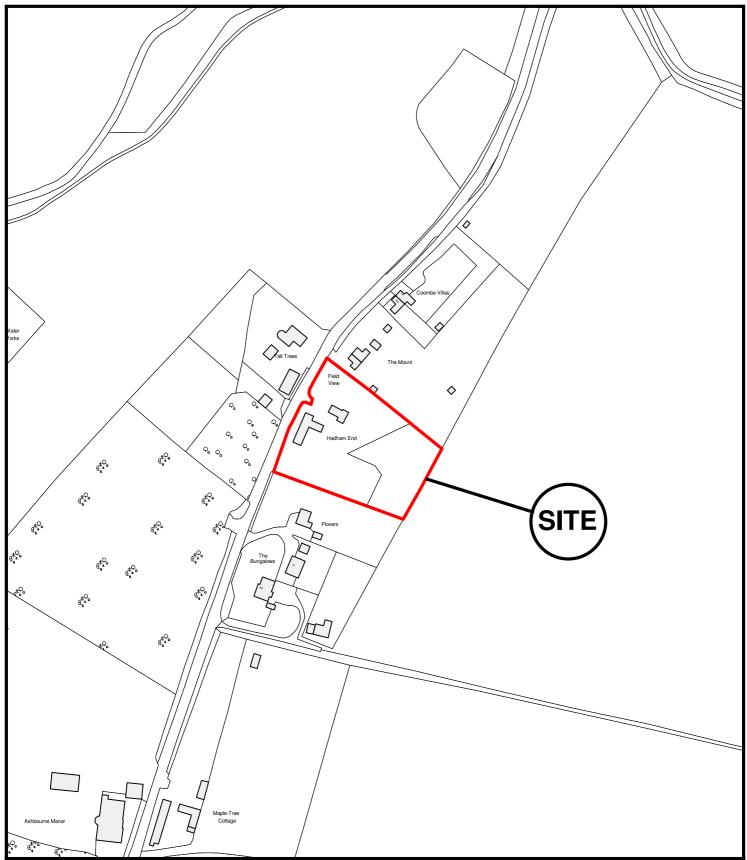

East Herts Council Wallfields Pegs Lane Hertford SG13 8EQ

Tel: 01279 655261

Address: Hadham End, Medcalf Hill, Widford, Ware, SG12 8TA

Reference: 3/10/0541/FP / 3/10/0542/LB

Scale: 1:2500

O.S Sheet: TL 4216